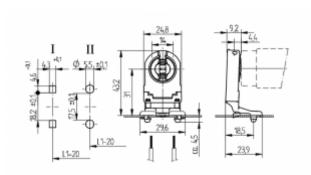

## G13 Push in lampholders

26.307.1030

L1-20: Recommended dimension - The distance between the cut-outs and the tolerance should be governed by the dimensions of the respective lamps and luminaires.

 colour
 pkg.
 wt.
 part no.

 white
 500
 8 g
 26.307.1030.50

Approval: additional cULus (660W /600V)

Wiring: through the body

Lamp centre: 31 mm

Snap in pins for cut-outs ø 5.5 or 4.3 x 4.6

Housing: PC Rotor: PBT

• Snap in pins for IP 40

• A pair of lampholders provides a lamp length tolerance compensation of 3 mm

T 130 Tm 110 U out 500 V 18 AWG 0.5 - 1.0 mm<sup>2</sup> 0.5 - 1.1

Dokument generiert am: 11.03.17 - 08:41 Uhr